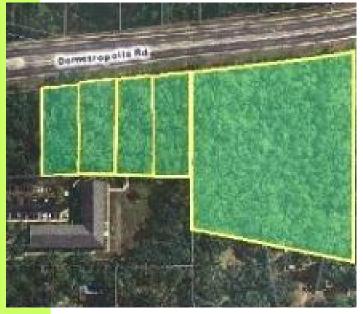

## FOR SALE COMMERCIAL PROPERTY Cottage Hill Road @ University Boulevard Mobile AL

Metcalfe & Company, Inc.

**SIZE**: Approximately 6 acres

Approx. 800 front feet on University Blvd.

**ZONING**: B-2 Commercial

## AVAILABILITY:

Parcels from one-half acre to 6 acres; Ground Lease, Build to Suit or Sale

**PRICE**: Price quoted upon identifi-

cation of parcel desired

For further information contact:

Brian Metcalfe
251-432-2600
brian@metcalfeco.com