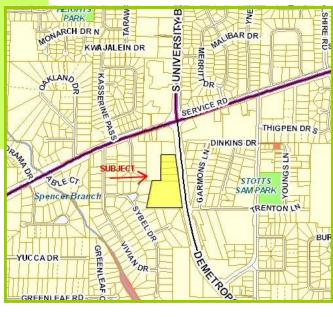

## FOR SALE COMMERCIAL PROPERTY Cottage Hill Road @ University Boulevard Mobile AL

Metcalfe & Company, Inc.

**SIZE**: Approximately 6 acres

Approx. 800 front feet on University Blvd.

**ZONING**: B-2 Commercial

## AVAILABILITY:

Parcels from one-half acre to 6 acres; Ground Lease, Build to Suit or Sale

**PRICE**: Price quoted upon identifi-

cation of parcel desired

For further information contact:

Brian Metcalfe
251-432-2600
brian@metcalfeco.com